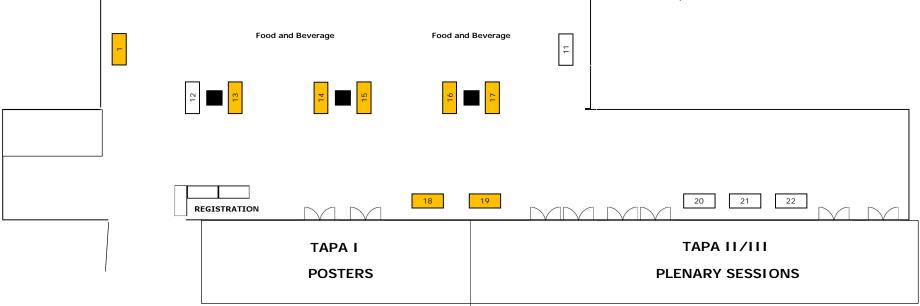

#### Each tabletop exhibit space includes:

6' skirted table and 2 chairs (8'x8' area)

-- A 10'x10' display wall will NOT fit in a SINGLE space

Diamond and Titantium islands are 10' x 10'

Ballroom is carpeted

# 10 Food and Beverage Food and Beverage

### Table # / Company Name

- 1 / Mayo Clinic
- 2 / Rancho Los Amigos
- 9 / Synapse Biomedical, Inc.
- 13 / Coloplast
- 14 / Altimate Medical
- 15 / Touro Rehabilitation
- 16 / DP Clinical
- 17 / Restorative Therapies, Inc.
- 18 / Galileo Therapy
- 19 / United Spinal Association